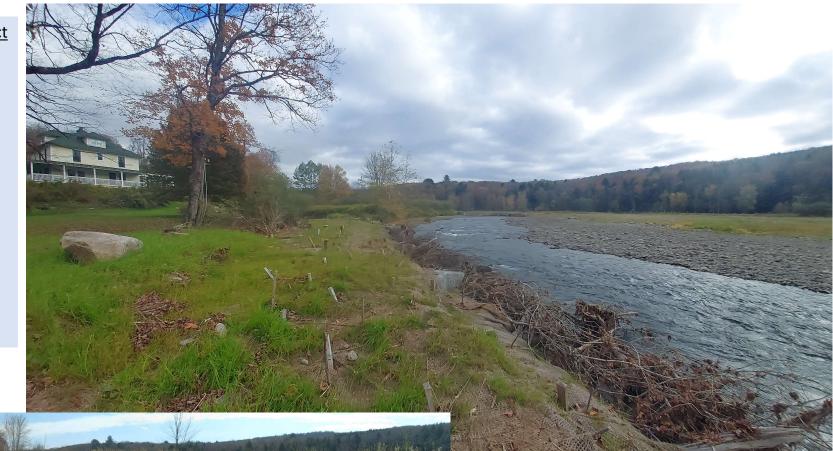

## Stream Restoration in the Upper Delaware River Watershed

- Partnerships FUDR, TU, USFWS, NYS DEC, DCSWCD, Sullivan County, molly call out multiple roles at each org
- Funding for stream restoration work USFWS, NYS Budget, NYS DECWQIP
- Map
- Statistics
- # culverts, # habitat, miles connected, money spent
- 2023 Project Implementation
- Case Study: Cooks Brook Culvert; Little Beaverkill Waterline Project
- Sneak peek at projects planned for 2024