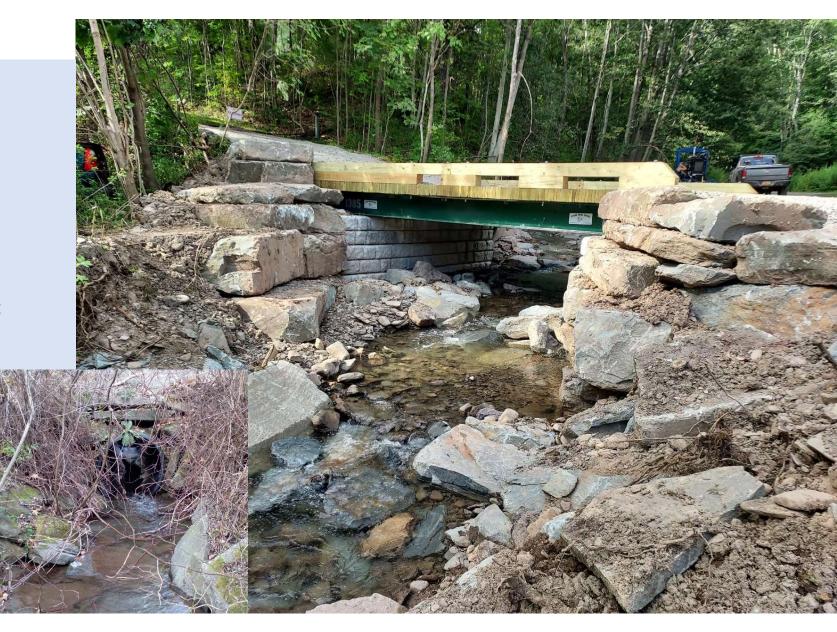

## Stream Restoration in the Upper Delaware River Watershed

- Partnerships FUDR, TU, USFWS, NYS DEC, DCSWCD, Sullivan County, molly call out multiple roles at each org
- Funding for stream restoration work USFWS, NYS Budget, NYS DECWQIP
- Map
- Statistics
- # culverts, # habitat, miles connected, money spent
- 2023 Project Implementation
- Case Study: Cooks Brook Culvert; Little Beaverkill Waterline Project
- Sneak peek at projects planned for 2024

## **Highland Access**

Town of Highland, NY Project Sponsor - Sullivan County

<u>Mellis Brook X 2</u> Private Landowner

Partners: Town of Colchester Trout Unlimited FUDR USFWS NYSDEC R4

<u>Contractor:</u> Delaware Bulldozing

> <u>Funding:</u> NFWF DRCF Local Match

<u>Fuller Brook</u> Town Infrastructure

Partners: Town of Colchester Trout Unlimited FUDR USFWS NYSDEC R4 DC SWCD

Contractor: Lil'Dave Excavation

> <u>Funding:</u> NFWF DRCF NYSDEC WQIP Local Match