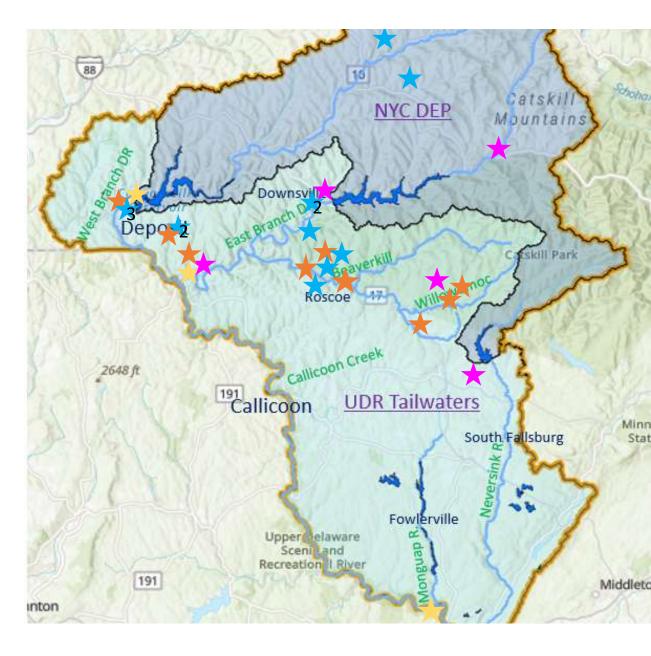

## Stream Restoration Projects 2015 - 2023

13 Culverts Replaced13 Miles Reconnected9 Habitat Improvement Projects

## Stream Restoration in the Upper Delaware River Watershed

- Partnerships FUDR, TU, USFWS, NYS DEC, DCSWCD, Sullivan County, molly call out multiple roles at each org
- Funding for stream restoration work USFWS, NYS Budget, NYS DECWQIP
- Map
- Statistics
- # culverts, # habitat, miles connected, money spent
- 2023 Project Implementation
- Case Study: Cooks Brook Culvert; Little Beaverkill Waterline Project
- Sneak peek at projects planned for 2024