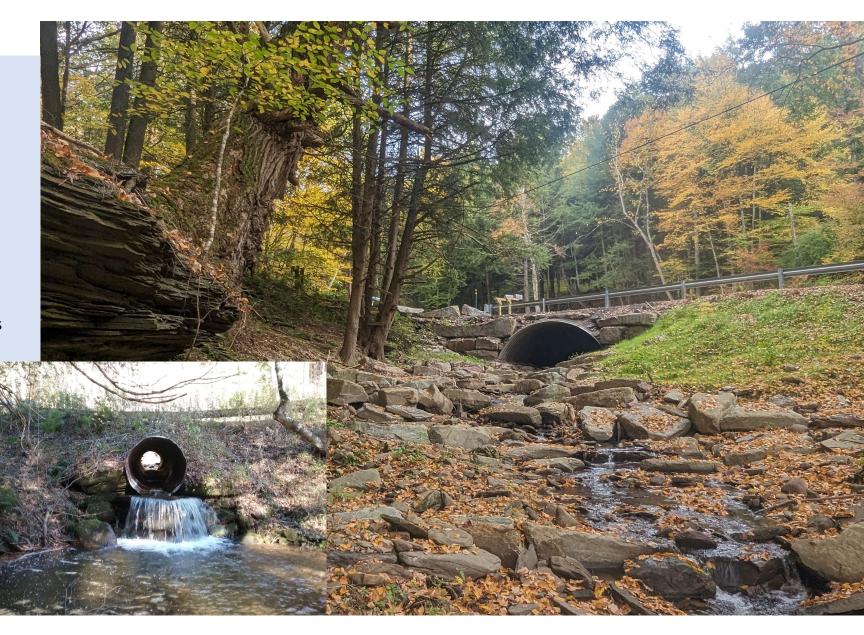

## Stream Restoration in the Upper Delaware River Watershed

- Partnerships FUDR, TU, USFWS, NYS DEC, DCSWCD, Sullivan County, molly call out multiple roles at each org
- Funding for stream restoration work USFWS, NYS Budget, NYS DECWQIP
- Map
- Statistics
- # culverts, # habitat, miles connected, money spent
- 2023 Project Implementation
- Case Study: Cooks Brook Culvert; Little Beaverkill Waterline Project
- Sneak peek at projects planned for 2024

> <u>Partners:</u> Trout Unlimited FUDR USFWS

Contractor: JB Excavating Services

> <u>Funding:</u> NFWF DRCF NYSDEC EPF

Laurel Creek Culvert Replacement Private Landowner

Partners: Trout Unlimited USFWS FUDR

Contractor: JB Excavating Services

> <u>Funding:</u> NYSDEC WQIP Local Match

Beveridge Restoration Project Private Landowner

> Partners: Trout Unlimited USFWS FUDR

Contractor: JB Excavating Services

<u>Funding:</u> NFWF DRCF Landowner Contribution