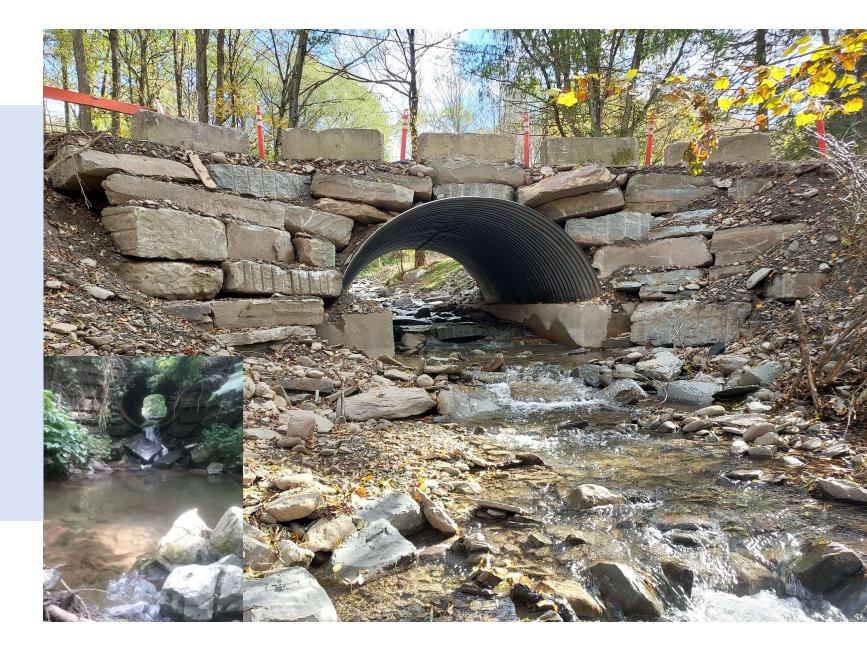

## Stream Restoration in the Upper Delaware River Watershed

- Partnerships FUDR, TU, USFWS, NYS DEC, DCSWCD, Sullivan County, molly call out multiple roles at each org
- Funding for stream restoration work USFWS, NYS Budget, NYS DECWQIP
- Map
- Statistics
- # culverts, # habitat, miles connected, money spent
- 2023 Project Implementation
- Case Study: Cooks Brook Culvert; Little Beaverkill Waterline Project
- Sneak peek at projects planned for 2024

Federal Hill Road #2 Town Infrastructure

> Partners: Town of Delhi Trout Unlimited FUDR USFWS NYSDEC R4 DC SWCD

Contractor: JB Excavating Services

> <u>Funding:</u> NFWF DRCF NYSDEC WQIP Local Match

Monguap Restoration Project Private Landowner

> <u>Partners:</u> Trout Unlimited FUDR USFWS

Contractor: JB Excavating Services

> <u>Funding:</u> NFWF DRCF NYSDEC EPF

Laurel Creek Culvert Replacement Private Landowner

Partners: Trout Unlimited USFWS FUDR