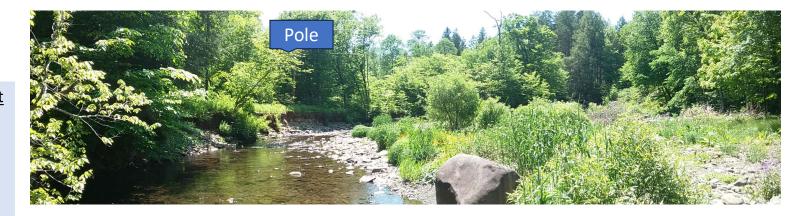

## **Stream Restoration in the Upper Delaware River Watershed**

## Stream Restoration in the Upper Delaware River Watershed

- Partnerships FUDR, TU, USFWS, NYS DEC, DCSWCD, Sullivan County, molly call out multiple roles at each org
- Funding for stream restoration work USFWS, NYS Budget, NYS DECWQIP
- Map
- Statistics
- # culverts, # habitat, miles connected, money spent
- 2023 Project Implementation
- Case Study: Cooks Brook Culvert; Little Beaverkill Waterline Project
- Sneak peek at projects planned for 2024