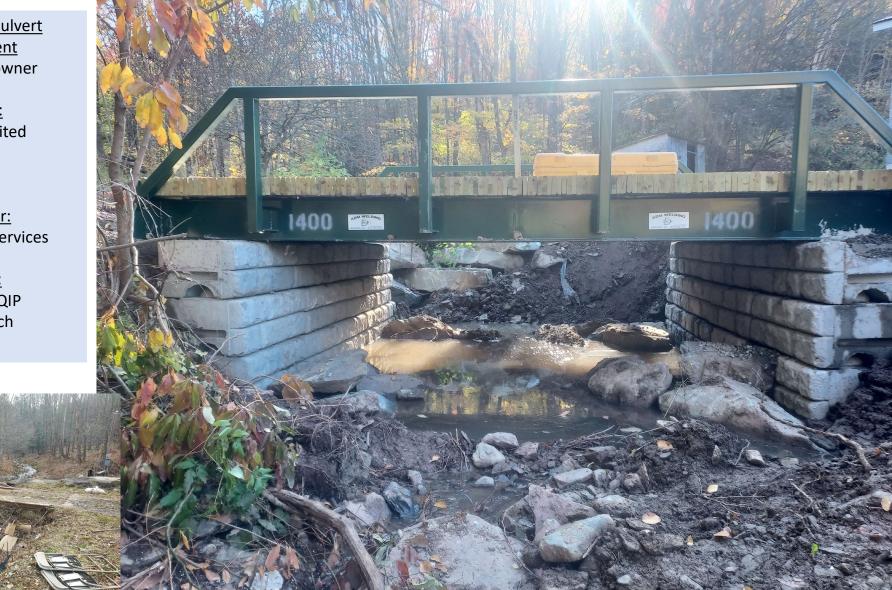

Federal Hill Road #2 Town Infrastructure

> Partners: Town of Delhi Trout Unlimited FUDR USFWS NYSDEC R4 DC SWCD

Contractor: JB Excavating Services

> <u>Funding:</u> NFWF DRCF NYSDEC WQIP Local Match

Monguap Restoration Project Private Landowner

> <u>Partners:</u> Trout Unlimited FUDR USFWS

Contractor: JB Excavating Services

> <u>Funding:</u> NFWF DRCF NYSDEC EPF

Laurel Creek Culvert Replacement Private Landowner

Partners: Trout Unlimited USFWS FUDR