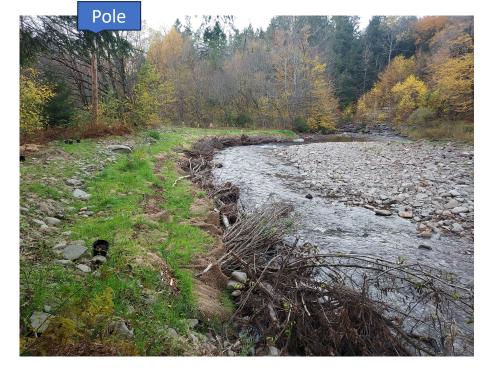

## Stream Restoration in the Upper Delaware River Watershed

- Partnerships FUDR, TU, USFWS, NYS DEC, DCSWCD, Sullivan County, molly call out multiple roles at each org
- Funding for stream restoration work USFWS, NYS Budget, NYS DECWQIP
- Map
- Statistics
- # culverts, # habitat, miles connected, money spent
- 2023 Project Implementation
- Case Study: Cooks Brook Culvert; Little Beaverkill Waterline Project
- Sneak peek at projects planned for 2024